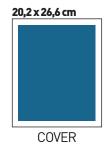

#### > CRANE BRASIL

Closed format: 202x 266 mm | Circulation: 5,000 copies | Frequency: bimonthly

#### **IMPORTANT**

- Particular page, add 10%
- Digital file (TIFF, JPG or PDF Color Standard CMYK, 300 dpi, scale 1:1) with trial print-outs. Trim size Exceed by 5 mm the size of the advertisement (in all sides)