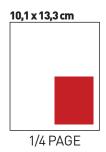

#### > CRANE BRASIL

Closed format: 202x 266 mm | Circulation: 5,000 copies | Frequency: bimonthly

#### **IMPORTANT**

- Particular page, add 10%
- Digital file (TIFF, JPG or PDF Color Standard CMYK, 300 dpi, scale 1:1) with trial print-outs. Trim size Exceed by 5 mm the size of the advertisement (in all sides)