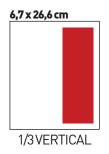

#### > CRANE BRASIL

Closed format: 202x 266 mm | Circulation: 5,000 copies | Frequency: bimonthly

#### **IMPORTANT**

- Particular page, add 10%
- Digital file (TIFF, JPG or PDF Color Standard CMYK, 300 dpi, scale 1:1) with trial print-outs. Trim size Exceed by 5 mm the size of the advertisement (in all sides)