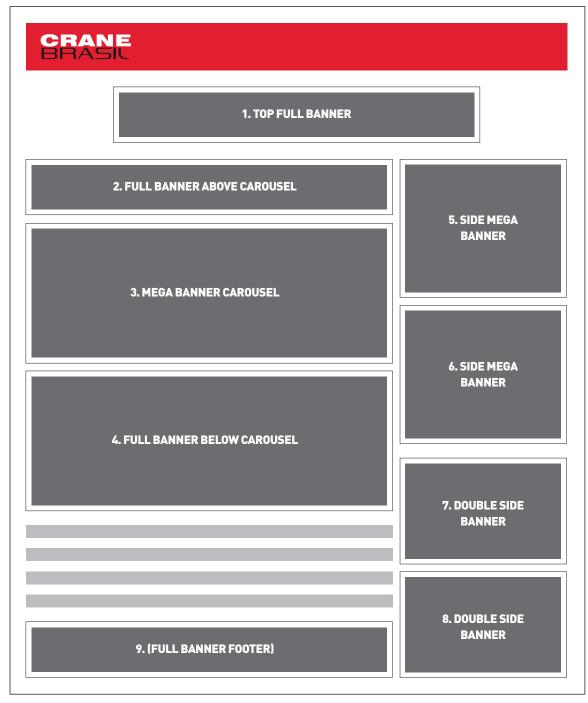

- 1. TOP FULL BANNER **(620X80 PX)**
- 2. FULL BANNER ABOVE CAROUSEL **(620X80 PX)**
- 3. MEGA BANNER CAROUSEL **(620X400 PX)**
- 4. FULL BANNER BELOW CAROUSEL **(800X512 PX)**
- 5. SIDE MEGA BANNER **(300X300 PX)**
- 6. SIDE MEGA BANNER (WITH EXCLUSIVE CONTENT AREA) (300X300 PX)
- 7. DOUBLE SIDE BANNER **(300X200 PX)**
- 8. DOUBLE SIDE BANNER (WITH EXCLUSIVE CONTENT AREA) (300X200 PX)
- 9. (FULL BANNER FOOTER) **(620X80 PX**