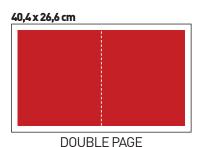

#### > CRANE BRASIL

Closed format: 202x 266 mm | Circulation: 5,000 copies | Frequency: bimonthly

#### **IMPORTANT**

- Particular page, add 10%
- Digital file (TIFF, JPG or PDF Color Standard CMYK, 300 dpi, scale 1:1) with trial print-outs. Trim size Exceed by 5 mm the size of the advertisement (in all sides)